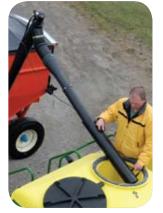

• Adjustable hopper fits virtually any door width. The sump placement below the hopper provides continuous flow rate, minimizing seed damage.

• Transport bracket with locking pin holds auger tightly to side of wagon during transport. Locking winch easily raises and lowers unit from transport position to desired working height.

## **OPTIONS**

8 HP power unit available with pull or electric start for convenient and efficient moving of material.

Easily control material flow with convenient, handheld, electric on-off switch.

Telescoping downspout provides maximum reach for convenient filling of planters and drills.