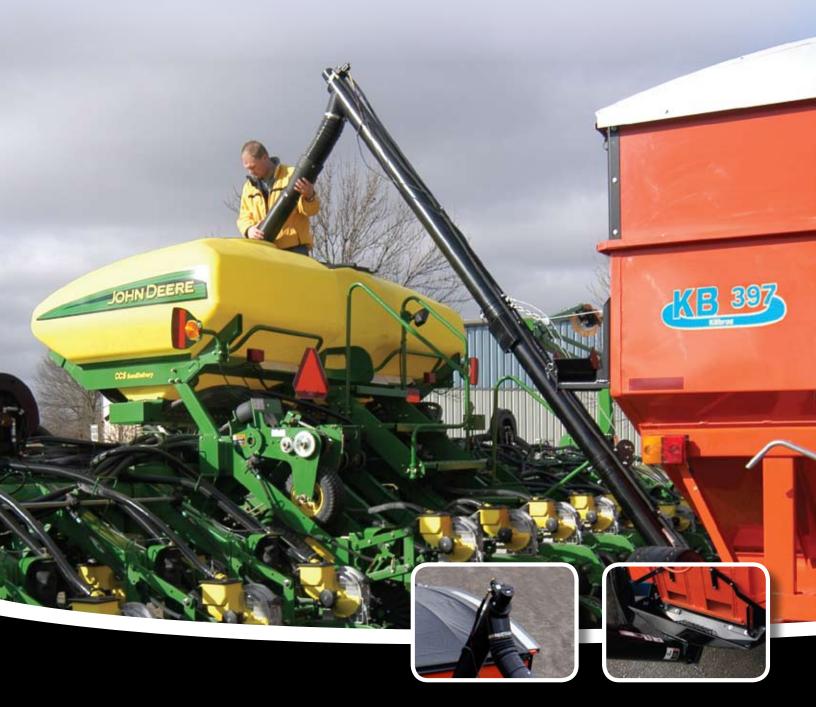

• Adjustable hopper fits virtually any door width. The sump placement below the hopper provides continuous flow rate, minimizing seed damage.

• Transport bracket with locking pin holds auger tightly to side of wagon during transport. Locking winch easily raises and lowers unit from transport position to desired working height.