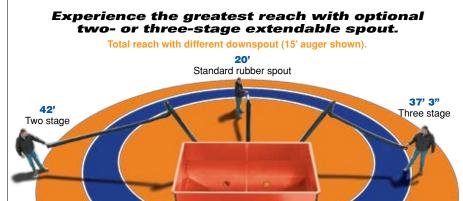

## **OPTIONS**

8 HP power unit available with pull or electric start for convenient and efficient moving of material.

Easily control material flow with convenient, handheld, electric on-off switch.

Telescoping downspout provides maximum reach for convenient filling of planters and drills.