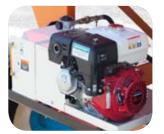

## **OPTIONS**

8 HP power unit available with pull or electric start for convenient and efficient moving of material.

Easily control material flow with convenient, handheld, electric on-off switch.

Telescoping downspout provides maximum reach for convenient filling of planters and drills.