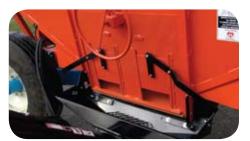

• Adjustable hopper fits virtually any door width. The sump placement below the hopper provides continuous flow rate, minimizing seed damage.

• Transport bracket with locking pin holds auger tightly to side of wagon during transport. Locking winch easily raises and lowers unit from transport position to desired working height.