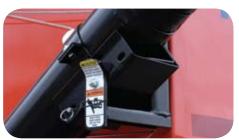

• Complete cleanout is easy with the convenient sump-access panel.

| 200-Series<br>SUMP STYLE | 212                                  | 214                                  | 215                                  |
|--------------------------|--------------------------------------|--------------------------------------|--------------------------------------|
| Flighting                | Cupped Steel<br>Plastic<br>Brush-Tip | Cupped Steel<br>Plastic<br>Brush-Tip | Cupped Steel<br>Plastic<br>Brush-Tip |
| Sizes                    | 12'                                  | 14'                                  | 15'                                  |
| Tube                     | Steel                                | Steel                                | Steel                                |
| Door Widths (Adjustable) | 30", 34" or 60"                      | 30", 34" or 60"                      | 30", 34" or 60"                      |