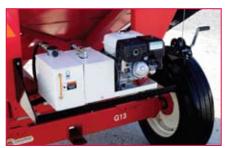

 For self-contained hydraulic operation, an optional Power-Pack unit with 8 HP electric-start Honda engine is available. An optional mounting kit permits easy installation to the rear of the gravity box.