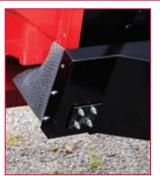

 The Unverferth gravity box conveyor tucks securely to the side of the gravity box when not in use for enhanced transport safety and storage space efficiency. The unique swivel-cable design allows smooth and easy side-to-side movement. The tube-mounted friction-disc winch provides easy vertical adjustment, while the quickreleasing secondary winch permits easier transport latching.