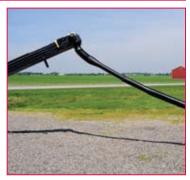

 The easily accessible lower cleanout door simplifies conveyor cleanup between hybrids.

 The 16'conveyor length and standard 3-stage telescopic downspout that extends from 6' to 10' stretches to a 44' reach for easily filling a 16-row planter.