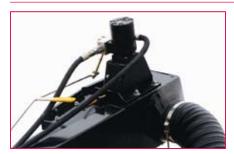

### **Quality manufacturing**

The high-efficiency orbital motor is mounted near the top of the conveyor for a cleaner operating environment, longer seal life and greater under-hopper clearance. Speed is easily adjusted from 0–500 rpm. An optional electronic on/off control is also available for easy, one-person filling and greater operator convenience.

 The Unverferth gravity box conveyor tucks securely to the side of the gravity box when not in use for enhanced transport safety and storage space efficiency. The unique swivel-cable design allows smooth and easy side-to-side movement. The tube-mounted friction-disc winch provides easy vertical adjustment, while the quickreleasing secondary winch permits easier transport latching.