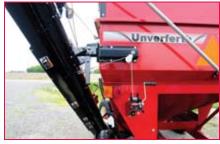

 The Unverferth gravity box conveyor tucks securely to the side of the gravity box when not in use for enhanced transport safety and storage space efficiency. The unique swivel-cable design allows smooth and easy side-to-side movement. The tube-mounted friction-disc winch provides easy vertical adjustment, while the quickreleasing secondary winch permits easier transport latching.