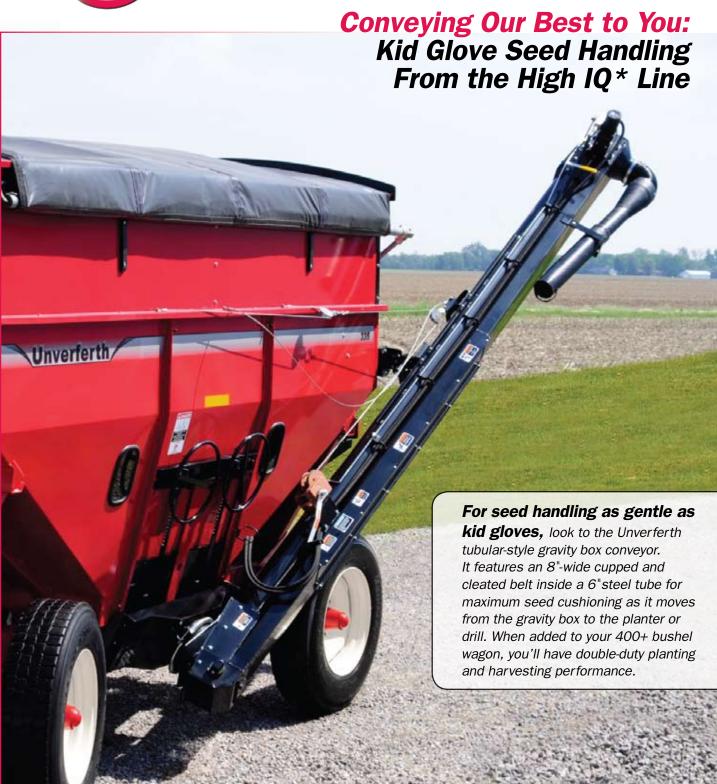

## **Kid Glove Seed Handling**

Unverferth tubular-style gravity box conveyors move seed as quickly as 10 bushels or 12 units per minute. The 8" cupped design of the belt keeps all the seed moving quickly and gently through the 6" tube. Its steel construction with powder coat finish provides outstanding operating durability and longevity.

#### **Innovative design**

 The patented 12"-deep intake sump keeps the conveyor full for optimum speed and increased flow.

The universal mounting bracket allows for matching the Unverferth gravity box conveyor to most gravity boxes with door-angle widths ranging from 29½" to 62".