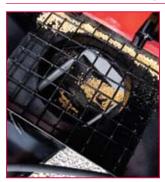

#### **Innovative design**

 The patented 12"-deep intake sump keeps the conveyor full for optimum speed and increased flow.

The universal mounting bracket allows for matching the Unverferth gravity box conveyor to most gravity boxes with door-angle widths ranging from 29½" to 62".