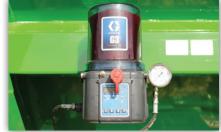

- Hydraulic tensioning for quick and easy adjustment to 1,250 pounds and includes hydraulic hose to pressurize using the tractor's hydraulics for infield adjusting
- Purgeable seals provide optimal bearing lubrication by flushing out contaminates during lubrication
- Standard auto-greaser lubricates pivot points for reduced maintenance