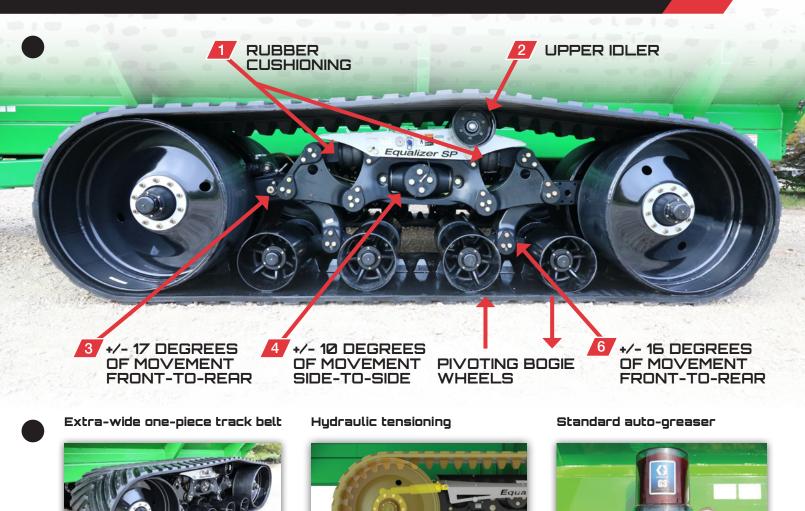

It features the patented cambering action of the Equalizer track for up to 10 degrees of side-to-side movement and 17 degrees of front-to-back pivoting for hugging the ground.

• EQUALIZER® SP TRACKSYSTEM

## EQUALIZER' SP TRACK SYSTEM

- Extra-wide 50" x 172" track belt with • one-piece molding for longer life provides 88.6 square feet of track on the ground
- Patent-pending laterally-mounted • suspension design provides a smoother ride over rough terrain and enhances component life with less shock transferred to the cart for increased life

- Upper idler wheel keeps belt properly positioned throughout the various track movements for longer belt life and reduced maintenance
- In addition to the main trunnion pivot, each of the individual bogie wheels also pivot from front to back and sideto-side to maximize ground contact for virtually the entire track length for ultimate flotation and stability

- Hydraulic tensioning for quick and easy adjustment to 1,250 pounds and includes hydraulic hose to pressurize using the tractor's hydraulics for infield adjusting
- Purgeable seals provide optimal bearing lubrication by flushing out contaminates during lubrication
- Standard auto-greaser lubricates pivot points for reduced maintenance