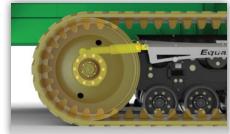

- Hydraulic tensioning for quick and easy adjustment to 1,250 pounds and includes hydraulic hose to pressurize using the tractor's hydraulics for infield adjusting
- Purgeable seals provide optimal bearing lubrication by flushing out contaminates during lubrication
- Standard auto-greaser lubricates pivot points for reduced maintenance