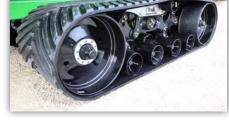

## EQUALIZER' SP TRACK SYSTEM

- Extra-wide 50" x 172" track belt with • one-piece molding for longer life provides 88.6 square feet of track on the ground
- Patent-pending laterally-mounted • suspension design provides a smoother ride over rough terrain and enhances component life with less shock transferred to the cart for increased life