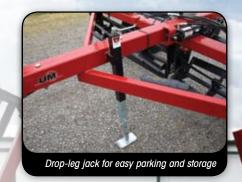

## for a more receptive spring tillage trip

- Available in 15' and 18' rigid and 18', 20', 22' and 25' folding models
- 16"diameter chopping reels with five, \%" x 3" beveled-edge blades for ideal leveling and better cleanout in heavier soils or wetter conditions
- Spiraled-blade design keeps blades in contact with soil surface for optimum leveling with minimal vibration
- Rugged 4" x 6" main frame and wing construction for added life
- Heavy-duty, 4-bolt flange bearing with 1¾" diameter shaft for longterm dependability
- 4"x 4" telescoping tongue retracts for easier storage and easy attachment to the lead implement
- Height-adjustable, reversible single-tang double-clevis hitch for easy hitching to lead tool
- Top-winding, drop-leg jack for easy parking and a secondary position for in-field use
- 3,000 p.s.i. hydraulics complete with hoses and endcaps for keeping hydraulic fluid cleaner
- Single hydraulics standard on folding models; dual hydraulics optional
- Standard 9.5 x 15 transport wheels and available dual wheel option
- SMV emblem, reflective markers and safety chain are standard equipment for enhanced transport safety
- Optional lighting package provides additional visibility for safer road travel
- Available in powder-coat finish of tractor red or green
- Horsepower requirements of 1 to 1½ per working foot
- Optional wing-fold lockout valve for use with single hydraulics that allows wings to remain unfolded when turning