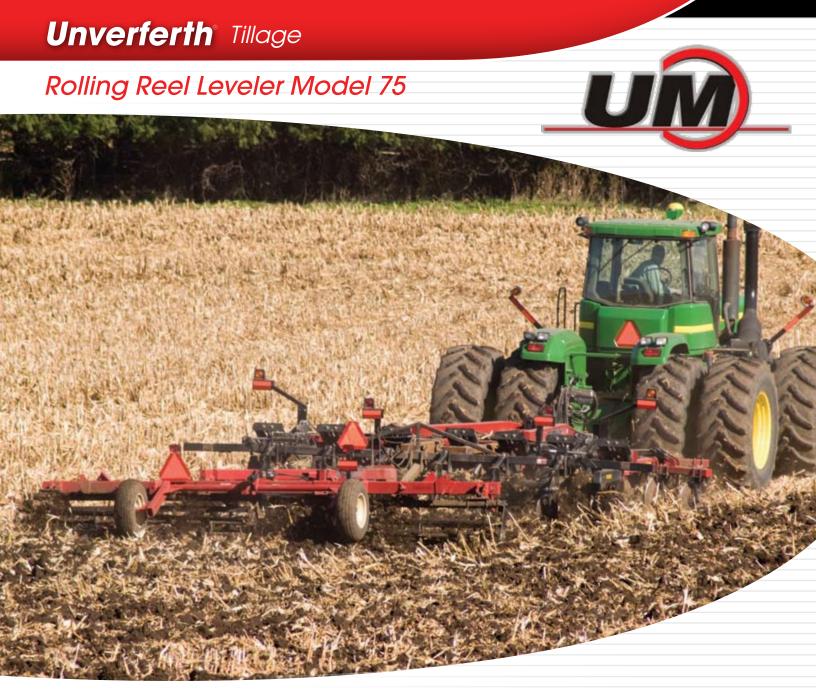

## Primary tillage partner for smooth secondary tillage

The Unverferth Rolling Reel Leveler is the ideal soil-finishing partner to pull behind your primary tillage tool. Its 16"diameter chopping reels feature five spiraled, 3/8" x 3" beveled-edge blades for breaking up clods, knocking dirt off rootballs, smoothing residue and leveling ridges for a more receptive spring tillage trip. Save time, fuel and engine hours for lowering your input costs.

## for a more receptive spring tillage trip

- Available in 15' and 18' rigid and 18', 20', 22' and 25' folding models
- 16"diameter chopping reels with five, \%" x 3" beveled-edge blades for ideal leveling and better cleanout in heavier soils or wetter conditions
- Spiraled-blade design keeps blades in contact with soil surface for optimum leveling with minimal vibration
- Rugged 4" x 6" main frame and wing construction for added life
- Heavy-duty, 4-bolt flange bearing with 1¾" diameter shaft for longterm dependability
- 4"x 4" telescoping tongue retracts for easier storage and easy attachment to the lead implement
- Height-adjustable, reversible single-tang double-clevis hitch for easy hitching to lead tool
- Top-winding, drop-leg jack for easy parking and a secondary position for in-field use
- 3,000 p.s.i. hydraulics complete with hoses and endcaps for keeping hydraulic fluid cleaner
- Single hydraulics standard on folding models; dual hydraulics optional
- Standard 9.5 x 15 transport wheels and available dual wheel option
- SMV emblem, reflective markers and safety chain are standard equipment for enhanced transport safety
- Optional lighting package provides additional visibility for safer road travel
- Available in powder-coat finish of tractor red or green
- Horsepower requirements of 1 to 1½ per working foot
- Optional wing-fold lockout valve for use with single hydraulics that allows wings to remain unfolded when turning