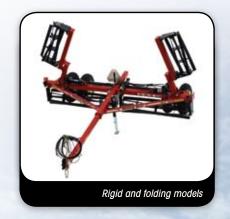

## for a more receptive spring tillage trip

- Available in 15' and 18' rigid and 18', 20', 22' and 25' folding models
- 16"diameter chopping reels with five, \%" x 3" beveled-edge blades for ideal leveling and better cleanout in heavier soils or wetter conditions
- Spiraled-blade design keeps blades in contact with soil surface for optimum leveling with minimal vibration
- Rugged 4" x 6" main frame and wing construction for added life
- Heavy-duty, 4-bolt flange bearing with 1¾" diameter shaft for longterm dependability
- 4"x 4" telescoping tongue retracts for easier storage and easy attachment to the lead implement
- Height-adjustable, reversible single-tang double-clevis hitch for easy hitching to lead tool
- Top-winding, drop-leg jack for easy parking and a secondary position for in-field use
- 3,000 p.s.i. hydraulics complete with hoses and endcaps for keeping hydraulic fluid cleaner
- Single hydraulics standard on folding models; dual hydraulics optional
- Standard 9.5 x 15 transport wheels and available dual wheel option
- SMV emblem, reflective markers and safety chain are standard equipment for enhanced transport safety
- Optional lighting package provides additional visibility for safer road travel
- Available in powder-coat finish of tractor red or green
- Horsepower requirements of 1 to 1½ per working foot
- Optional wing-fold lockout valve for use with single hydraulics that allows wings to remain unfolded when turning