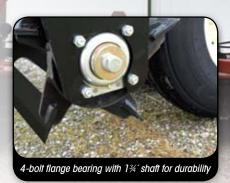

## for a more receptive spring tillage trip

- Available in 15' and 18' rigid and 18', 20', 22' and 25' folding models
- 16"diameter chopping reels with five, \%" x 3" beveled-edge blades for ideal leveling and better cleanout in heavier soils or wetter conditions
- Spiraled-blade design keeps blades in contact with soil surface for optimum leveling with minimal vibration
- Rugged 4" x 6" main frame and wing construction for added life
- Heavy-duty, 4-bolt flange bearing with 1¾" diameter shaft for longterm dependability
- 4"x 4" telescoping tongue retracts for easier storage and easy attachment to the lead implement
- Height-adjustable, reversible single-tang double-clevis hitch for easy hitching to lead tool
- Top-winding, drop-leg jack for easy parking and a secondary position for in-field use
- 3,000 p.s.i. hydraulics complete with hoses and endcaps for keeping hydraulic fluid cleaner
- Single hydraulics standard on folding models; dual hydraulics optional
- Standard 9.5 x 15 transport wheels and available dual wheel option
- SMV emblem, reflective markers and safety chain are standard equipment for enhanced transport safety
- Optional lighting package provides additional visibility for safer road travel
- Available in powder-coat finish of tractor red or green
- Horsepower requirements of 1 to 1½ per working foot
- Optional wing-fold lockout valve for use with single hydraulics that allows wings to remain unfolded when turning